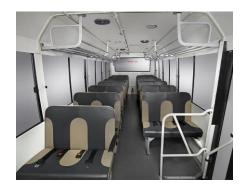

| 3120                   |
| Overall length (mm)     | 9420                                            | 10300                  |
| Overall width (mm)      | 2350                                            | 2350                   |
| Turning Circle dia. (M) | 18.3 M                                          | 19.8 M                 |
| Floor Height (mm)       | 900 (E+2)                                       | 900 (E+2)              |
| GVW (kg.)               | 9,300                                           | 10,000                 |
| Tyre size               | 8.25 x 16 - 16 PR                               | 8.25 x 16 - 16 PR      |
| Seating Layout          | 37+D (2x2) – High Back<br>40+D (2x2) – Low Back | 41+D (2x2) – High Back |

## High Back



Low Back