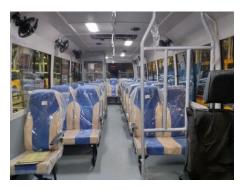

| 3120                   |
| Overall length (mm)     | 9420                                            | 10300                  |
| Overall width (mm)      | 2350                                            | 2350                   |
| Turning Circle dia. (M) | 18.3 M                                          | 19.8 M                 |
| Floor Height (mm)       | 900 (E+2)                                       | 900 (E+2)              |
| GVW (kg.)               | 9,300                                           | 10,000                 |
| Tyre size               | 8.25 x 16 - 16 PR                               | 8.25 x 16 - 16 PR      |
| Seating Layout          | 37+D (2x2) – High Back<br>40+D (2x2) – Low Back | 41+D (2x2) – High Back |

## High Back



Low Back