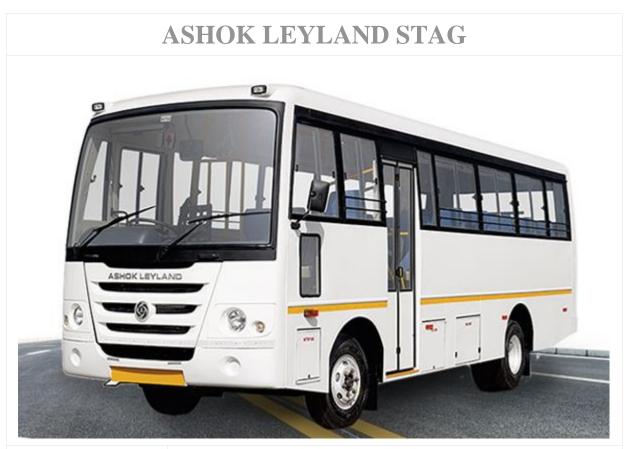

| Engine              | 'H'-series 4 cylinder 3.84L BS3 Diesel Engine with Turbocharger & Intercooler |                                              |  |
|---------------------|-------------------------------------------------------------------------------|----------------------------------------------|--|
| Emission compliance | BS3 with in-line fuel pump                                                    |                                              |  |
| Maximum Power       | 120 HP (88 kW) @ 2400 rpm                                                     |                                              |  |
| Maximum Torque      | 415 Nm @ 1400 rpm                                                             |                                              |  |
| Clutch              | 330 mm Hydraulic clutch actuation with booster                                |                                              |  |
| Transmission        | ZF 5 Speed forward Synchromesh gearbox                                        |                                              |  |
| Rear Axle           | Fully floating single-speed hypoid gear                                       |                                              |  |
| Front Axle          | Forged 'I'-section Reverse Eliot type steerable                               |                                              |  |
| Frame               | Ladder type chassis with bolted cross member                                  |                                              |  |
| Suspension          | Semi-elliptical multi-leaf with shock absorber at front & rear                |                                              |  |
| Steering            | Integral power steering RHD                                                   |                                              |  |
| Brakes              | Service Brake: Duel circuit full air 's<br>' cam brake                        | Parking Brake: Spring ac tuated at rear only |  |

| Electricals | Battery: 12 volts 130 Ah   Alternator capacity: 65 Amps |
|-------------|---------------------------------------------------------|
| Fuel tank   | 115 Liters                                              |
| Frame       | Ladder type chassis with bolted cross member            |
| Application | City   Staff   School   Tourist                         |

| Variants                | STAG 1212                                       | STAG 1312              |
|-------------------------|-------------------------------------------------|------------------------|
| Wheel base (mm)         | 4900                                            | 5200                   |
| Front overhang (mm)     | 1550                                            | 1980                   |
| Rear overhang (mm)      | 2940                                            | 3120                   |
| Overall length (mm)     | 9420                                            | 10300                  |
| Overall width (mm)      | 2350                                            | 2350                   |
| Turning Circle dia. (M) | 18.3 M                                          | 19.8 M                 |
| Floor Height (mm)       | 900 (E+2)                                       | 900 (E+2)              |
| GVW (kg.)               | 9,300                                           | 10,000                 |
| Tyre size               | 8.25 x 16 - 16 PR                               | 8.25 x 16 - 16 PR      |
| Seating Layout          | 37+D (2x2) – High Back<br>40+D (2x2) – Low Back | 41+D (2x2) – High Back |